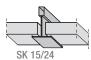

## PERFORMANCE CEILINGS



More scope for innovation

## **ECOMIN Filigran**



Ceiling tiles made from new generation bio-soluble mineral wool, clay and starch with excellent fire resistance and acoustic performance.

SYSTEM

© Exposed Grid System, demountable ceiling

Dimensions

600 x 600 x 13 mm, 625 x 625 x 13 mm, tolerances as per EN 13964

Thickness / Weight

...

c. 3.6 kg/m<sup>2</sup> (13 mm thickness)

White similar to RAL 9010

Edge details

Colour

SK



## TECHNICAL PERFORMANCE

Reaction to fire

A2-s1, d0 as per EN 13501-1

Sound absorption

 $\alpha_{\rm W} = 0.55$  as per EN ISO 11654

NRC = 0.50 as per ASTM C 423-01

Light reflectance

Up to 90 %

Thermal conductivity

 $\lambda = 0.052 - 0.057 \text{ W/mK}$  as per DIN 52612

Humidity

Up to 70 % RH







Knauf AMF GmbH & Co. KG
Elsenthal 15
D-94481 Grafenau
Telefon +49 (0) 8552 / 422-0 - Fax +49 (0) 8552 / 422-32
info@amf-grafenau.de - www.amfceilings.com

Due to reproduction processes colours shown in this catalogue may differ from the actual product colour. Product selection should always be made from AMF samples. All details and technical information stated in this brochure or other publicity material referring to AMF ceiling systems are based on test reports obtained under la