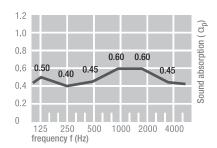

## TECHNICAL PERFORMANCE

Reaction to fire

A2-s1, d0 as per EN 13501-1

Sound absorption

 $\alpha_{\rm W} = 0.55$  as per EN ISO 11654

NRC = 0.50 as per ASTM C 423-01

Light reflectance

Up to 90 %